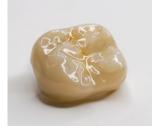

#### PFZ<sup>™</sup> Layered - Porcelain Fused to Zirconia

All zirconia frameworks and full-contour restorations are designed and milled in-house, ensuring optimal design for longevity and porcelain support. Layered PFZ can be used for implant restorations, multiple-unit bridges, full-contour zirconia, and even California Bridges.