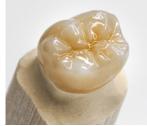

### TLZ<sup>™</sup> Monolithic - Beautifully Polished Zirconia

ROE has an extensive history fabricating zirconia restorations. TLZ is our all-zirconia, monolithic crown/bridge restoration. Not all monolithic zirconia crowns look and perform the same! We use a premium pre-shaded multilayered zirconia and apply an unique liquid ceramic translucent stain that yields the best-in-class esthetics. TLZ offers a combination of strength, translucency, and beauty that has become immensely popular.