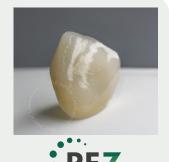

#### zRc<sup>™</sup> Monolithic - Enhanced 4Y Translucency

zRc is the latest in the 4Y class of zirconia which means it has a 5% higher translucency. It's also made domestically! zRc is one of the cutting edge of materials offered here at ROE. With the same strength as our TLZ crown, zRc is a low cost zirconia alternative.